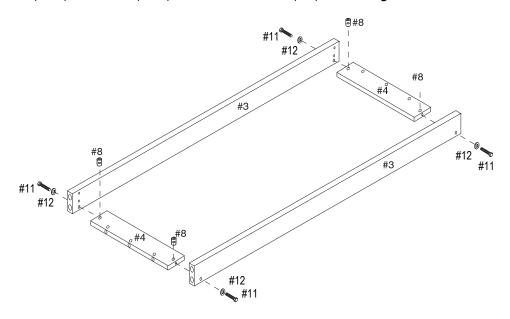

#### STEP 3 - ASSEMBLE THE BASE

1. With the help of another person, attach the end rails (#4) to side rails (#3) using 2" hex bolts (#11) washers (#12), and barrel nuts (#8). Hand tighten bolts.

#### STEP 4 - SECURE THE BASE TO THE PEDESTALS

- 1. Insert barrel nuts (#8) into the seven holes in the base.
- 2. Start the four 3" hex head bolts (#10) with 1/4" washers (#12) through the ends of the pedestal and into the side rails. Finger tighten.

3. Start the three 2" hex head bolts (#11) with 1/4" washers (#12) through the center of the pedestal and into the end rails. Finger tighten.