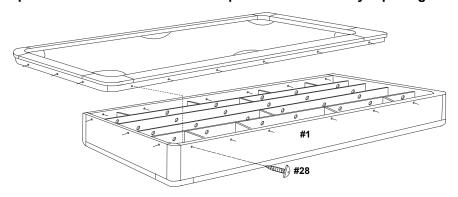

### Assembly

Remove all components from the carton NOTE: Parts are packed inside the table top (#1). Remove the pool table surface, inside the table top you will find all the parts needed to assemble your table .When all the parts are out of the table top, replace the pool table surface. Reattach the pool table surface by repcaing the screws(#28).