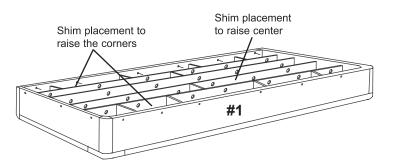

#### **Trouble Shooting:**

If the pool table side is not level first try to level by using the leg levelers on each leg. Most of the time the table can be easily leveled using this method. If the table surface still needs adjustments shims may be used on the cross supports to bring up the low spots. See example below: