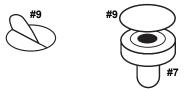

#### Step 8. Assemble goalies.

• Remove backing from felt pads (#9) and place on bottom of goalies (#7).