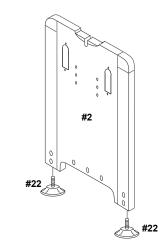

#### Step 1. Assemble the pedestal.

- Carefully remove two (#2) pedestals and four levelers (#22) from the package.
- Insert levelers into pre-drilled holes in the bottom of each leg of the pedestal and secure part way.