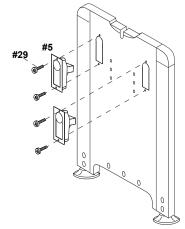

Step 2. Attach the table locks.

• Attach two locks (#5) to the outside of each pedestal using bolt (#29) .