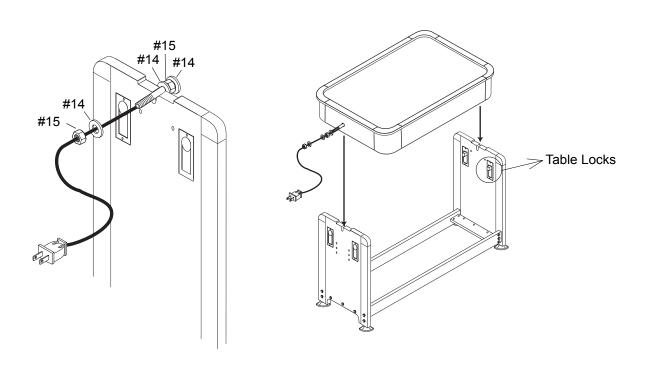

#### STEP 5 - ATTACH THE TABLE TOP

**NOTE:** The end of the table top with the power cord has the three 3/4" washers (#14) and two 3/4" hex nuts (#15) pre assembled on the power cord.

It is possible that the support axle bolts are not pushed out completely. To pull them out, thread a nut onto the end and pull with pliers. If the bolt does not pull out freely tap it with a hammer to break it loose then pull.

- 1. Place one 3/4" washer (#14) over the support axle. Thread the 3/4"hex nut (#15) onto the axle followed by another washer (#14).
- 2. Lift the table top into position over the side supports.
- 3. Lower the table top so the supporting axles drop into the slots in the pedestals.

**NOTE:** The two washers and the nut should be to the inside of the pedestals.

- 4. Place another washer #14 and thread a nut #15 onto the support axle.
- 5. Release the table locks. Tighten the nuts on the support axle to provide smooth table top rotation.