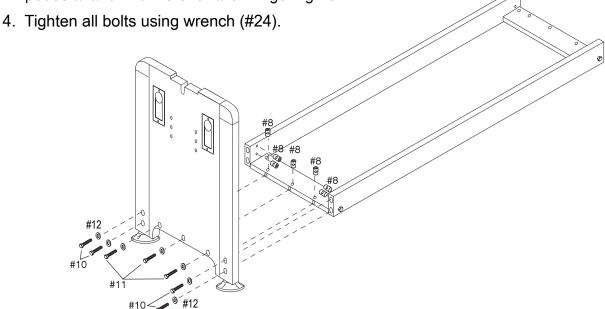

#### STEP 4 - SECURE THE BASE TO THE PEDESTALS

- 1. Insert barrel nuts (#8) into the seven holes in the base.
- 2. Start the four 3" hex head bolts (#10) with 1/4" washers (#12) through the ends of the pedestal and into the side rails. Finger tighten.

3. Start the three 2" hex head bolts (#11) with 1/4" washers (#12) through the center of the pedestal and into the end rails. Finger tighten.