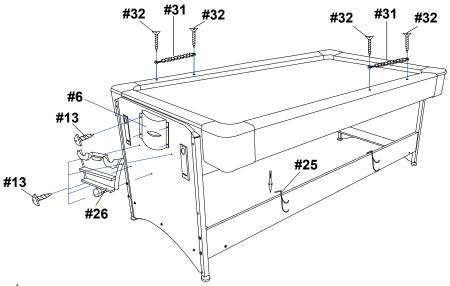

**Step 6.** Attach the puck catchers and accessory Holder.

- Align the puck catcher (#6) with the predrilled holes on each end of the playing table. Secure to pedestal with round head screws (#13). Run the power cord through the puck catcher.
- Align the accessory holder (#26) with the pedrilled holes on each end of the playing table. Secure to pedestal with screws (#13).
- Attach both Slide Scorers (#31) to the edges of the Hockey Cabinet using four Screws (#32).